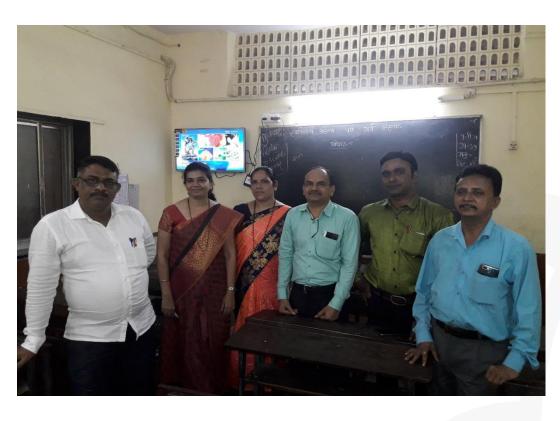

#### 20 E-learning Kits – Supplied to 12 schools

- Total students benefitted 8243.
- When these students learn better and perform well in studies this will benefit their families. Hence on an average if you consider a family of three, 24729 people are benefitted.