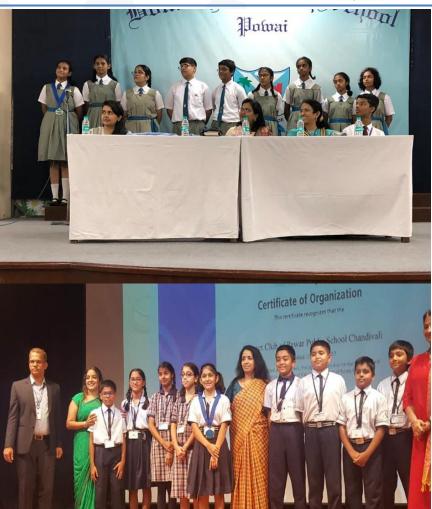

# Avenue: Youth Service



www.rcbpowai.org Service Above Self 1



#### **Interact Installations**







2019/7/22 09:06







#### **Interschool Quiz – Knowledge Quest**















#### Annapurna at Asha NGO

















## **Independence Day Celebrations**











## **Ecoganapathy**













#### 20 E-learning Kits – Supplied to 12 schools









- Total students benefitted 8243.
- When these students learn better and perform well in studies this will benefit their families. Hence on an average if you consider a family of three, 24729 people are benefitted.

| AVENUE: YOUTH SERVICE PROJECT VALUE |        |               |       |          |           |
|-------------------------------------|--------|---------------|-------|----------|-----------|
| EVENT/PROJECT                       | Member | Organizations | Club  | Trust    | TOTAL     |
| E-learning Kits- District Grant     |        |