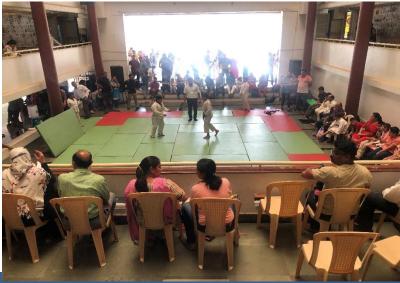

#### Flood Relief at Kolhapur, Sangli











#### Flood Relief at Kolhapur, Sangli













### **Women Empowerment Seminar**

# at Gopal Sharma













#### **PROJECT: E-learning Kits**





#### 12 Schools 20 E-learning Kits 8243 Children

Trust Expenses : Rs. 2.5 lakhs

**Rotary District Contribution: Rs. 2.5 lakhs** 

TOTAL VALUE: Rs. 4.10 lakhs

The Power of Collaboration with Rotary





# **Green Brigade, at Manor**











# **Visit to Thane Mental Asylum**











# **Groceries to Old Age Home Saidham**









#### **Fun Street**









https://www.facebook.com/PowaiLive/videos/515074135882102



#### **Powaifest**









https://www.facebook.com/watch/?v=484941782440884



# **Sports**

https://www.facebook.com/PowaiLive/videos/181027423005005

















#### **Taare Zameen Par**









https://www.facebook.com/PowaiLive/videos/1066101500394269

| AVENUE: COMMUNITY SERVICE – (Non Medical) PROJECTS VALUE |           |            |            |           |
|----------------------------------------------------------|-----------|------------|------------|-----------|
| EVENT/PROJECT                                            | Member    | IMPACTGURU | RCBP Trust | TOTAL     |
| Mumbra Rain-affected families                            | 40500     |            | 18846      | 59,446    |
| Humanity Calling                                         | 1,36,000  |            |            | 1,36,000  |
| Positive Health Seminar                                  | 1200      |            |            | 1,200     |
| Relief to Kolhapur