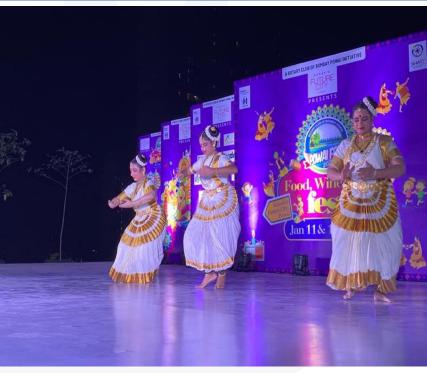

#### **Rotary Evening Meals**







No of Schools Benefitted : 4

No of Children Benefitted : 265

No of Meals served : 53000 meals



#### Flood Relief at Kolhapur, Sangli











#### Flood Relief at Kolhapur, Sangli













### **Women Empowerment Seminar**

# at Gopal Sharma













#### **PROJECT: E-learning Kits**





#### 12 Schools 20 E-learning Kits 8243 Children

Trust Expenses : Rs. 2.5 lakhs

**Rotary District Contribution: Rs. 2.5 lakhs** 

TOTAL VALUE: Rs. 4.10 lakhs

The Power of Collaboration with Rotary





# **Green Brigade, at Manor**











# **Visit to Thane Mental Asylum**











# **Groceries to Old Age Home Saidham**









#### **Fun Street**









https://www.facebook.com/PowaiLive/videos/515074135882102



#### **Powaifest**









https://www.facebook.com/watch/?v=484941782440884



# **Sports**

https://www.facebook.com/PowaiLive/videos/181027423005005

















#### **Taare Zameen Par**









https://www.facebook.com/PowaiLive/videos/1066101500394269

| AVENUE: COMMUNITY SERVICE – (Non Medical) PROJECTS VALUE |           |            |            |           |
|----------------------------------------------------------|-----------|------------|------------|-----------|
| EVENT/PROJECT                                            | Member    | IMPACTGURU | RCBP Trust | TOTAL     |
| Mumbra Rain-affected families                            | 40500     |            | 18846      | 59,446    |
| Humanity Calling                                         | 1,36,000  |            |            | 1,36,000  |
| Posi