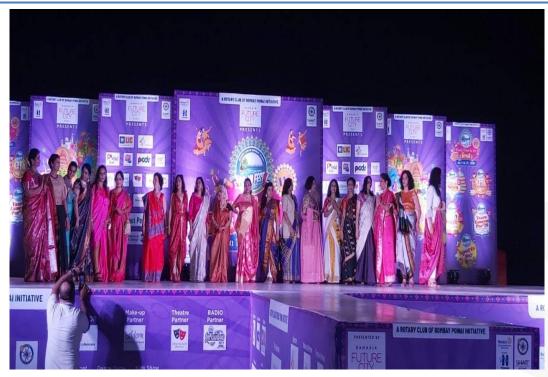

#### **Rotary Evening Meals**







No of Schools Benefitted : 4

No of Children Benefitted : 265

No of Meals served : 53000 meals



#### Flood Relief at Kolhapur, Sangli











#### Flood Relief at Kolhapur, Sangli













### **Women Empowerment Seminar**

# at Gopal Sharma













#### **PROJECT: E-learning Kits**





#### 12 Schools 20 E-learning Kits 8243 Children

Trust Expenses : Rs. 2.5 lakhs

**Rotary District Contribution: Rs. 2.5 lakhs** 

TOTAL VALUE: Rs. 4.10 lakhs

The Power of Collaboration with Rotary





# **Green Brigade, at Manor**











# **Visit to Thane Mental Asylum**











# **Groceries to Old Age Home Saidham**









#### **Fun Street**









https://www.facebook.com/PowaiLive/videos/515074135882102



#### **Powaifest**









https://www.facebook.com/watch/?v=484941782440884



# **Sports**

https://www.facebook.com/PowaiLive/videos/181027423005005

















#### **Taare Zameen Par**









https://www.facebook.com/PowaiLive/videos/1066101500394269

| AVENUE: COMMUNITY SERVICE – (Non Medical) PROJECTS VALUE |           |            |            |           |
|----------------------------------------------------------|-----------|------------|------------|-----------|
| EVENT/PROJECT                                            | Member    | IMPACTGURU | RCBP Trust | TOTAL     |
| Mumbra Rain-affected families                            | 40500     |            | 18846      | 59,446    |
| Humanity Calling                                         | 1,36,000  |            |            | 1,36,000  |
| Po